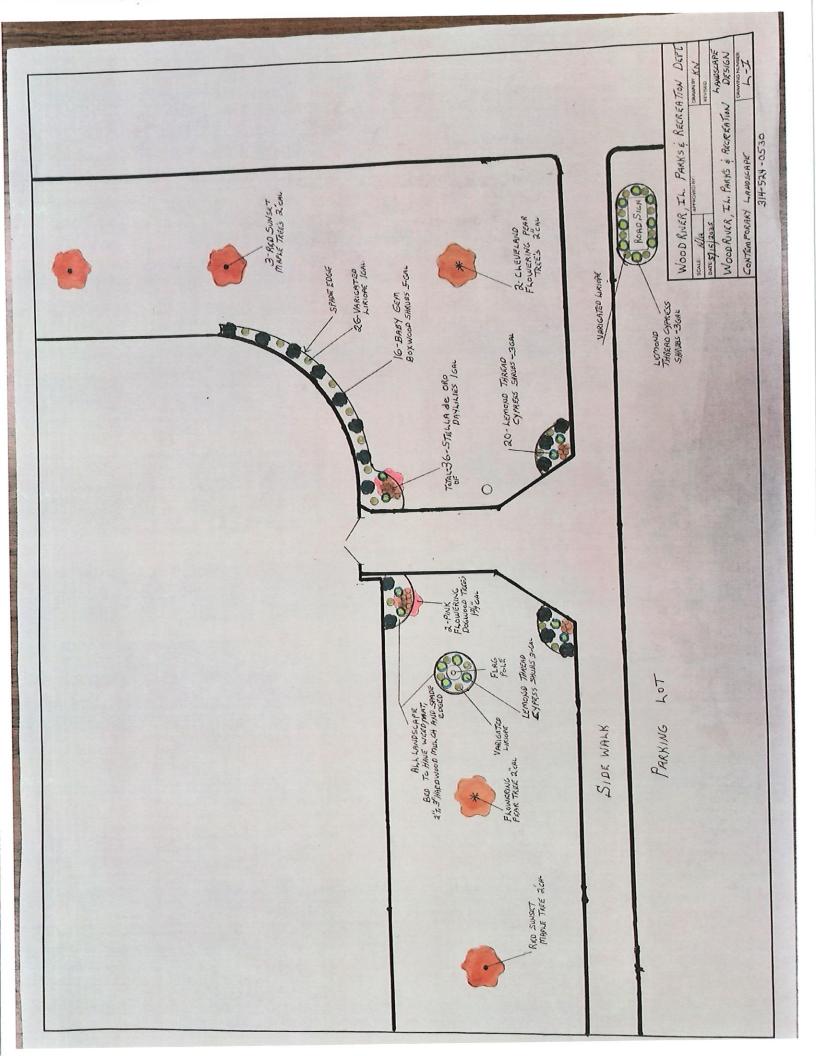

|                 |               |



#### PROPOSAL

### **CONTEMPORARY LANDSCAPE**

11744 Riverview Drive, Building #2 Phone (314) 524-0530 Fax (314) 438-9783

| Job Name:<br>Wood River Parks & Recreation                    | Date:<br>May 16, 2025 |  |
|---------------------------------------------------------------|-----------------------|--|
| Job Location:<br>655 N. Wood River Ave., Wood River, IL 62095 |                       |  |

Attn: Mr. Pat Minogue

Contemporary Landscape would like to submit the following proposal for the Landscape and install a 30 foot owner supplied aluminum flag pole project at the above stated location.

#### A. Landscaping

1. Design and install per our detailed landscape plan the following landscape materials using nurseryman standards and our in-house staff of Local Labor Union #110 members