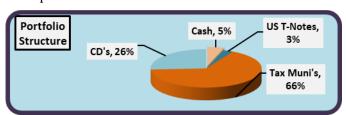

# APPROVAL OF FINANCIAL STATEMENT:

Councilman Dettmers moved to approve the Financial Statement ending April 30, 2025, as printed, seconded by Councilman Ayres, and approved by the following vote:

AYES: Ayres, Dettmers, Plank, Tweedy, Stalcup (5)