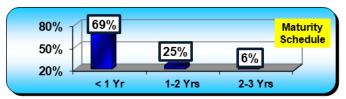

# APPROVAL OF FINANCIAL STATEMENT:

Councilman Dettmers moved to approve the Financial Statement ending April 30, 2025, as printed, seconded by Councilman Ayres, and approved by the following vote:

AYES: Ayres, Dettmers, Plank, Tweedy, Stalcup (5)