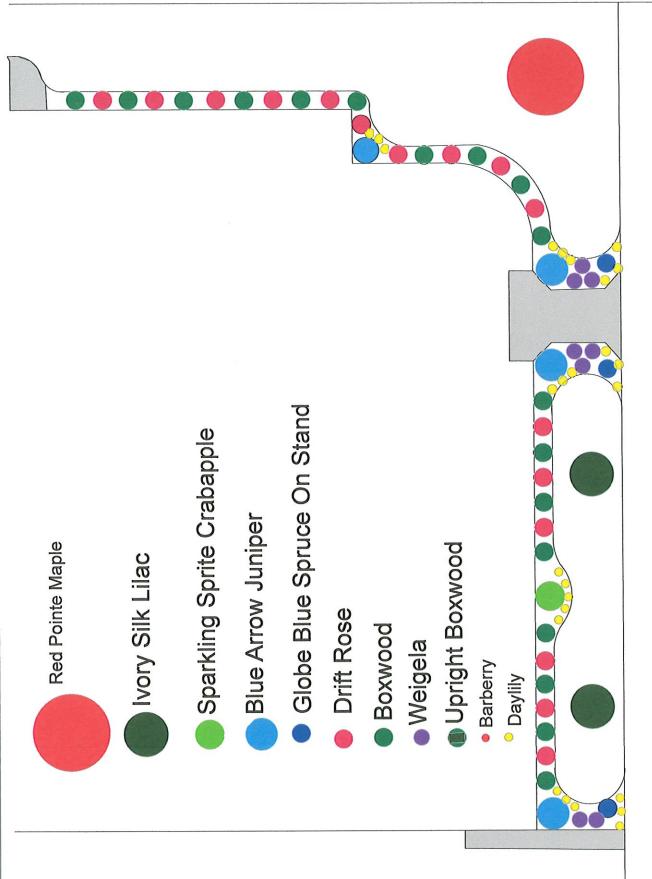

| THANK VO          |             |

THANK YOU!

| ACCEPTED BY |  |
|-------------|--|
|             |  |





### City Of Wood River Landscaping

### Flagpole

Flagpole is to be installed by Stutz Excavating from Alton IL. Flag poll will have a 36" deep and 36-inch-wide footing made of concrete.

### Landscaping Rock

Landscaping Will have Iowa Lake Rock As the main Rock and Gray Trap Rock for Accent Beds.

### Tree Planting

Five trees will be planted on the outside corners of the parking lot.

Trees will be an upright tree to avoid hanging over the parking spaces.

### Shrubs

All shrubs have been picked due to their winter hardiness and drought tolerance with low maintenance.

All plants will come pre fertilized.

All plants include one year 100% warranty.

### Landscape Edging

All landscape beds will be edged with a 4" tall black metal edging to keep all rocks contained in the beds.

###