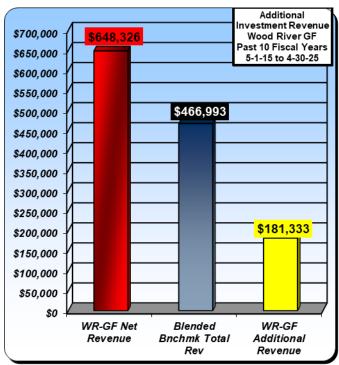

# APPROVAL OF FINANCIAL STATEMENT:

Councilman Dettmers moved to approve the Financial Statement ending April 30, 2025, as printed, seconded by Councilman Ayres, and approved by the following vote:

AYES: Ayres, Dettmers, Plank, Tweedy, Stalcup (5)